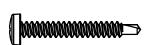

-Panel Sliding Door**

Scan Here for a Digital Version of the Installation Guides in English.

Quaker Commercial Windows & Doors: www.quakercommercialwindows.com



Para ver las instrucciones en Espanol, escanea aqui.

If this set of instructions does not match your installation method or the wall conditions of the job site, please check our website listed below for other options, or call Quaker Customer Service for additional information.



Quaker Window Products 504 U.S. Hwy 63 South Freeburg, MO 65035 (800) 347-0438 www.quakerwindows.com



# Astragal Installation for 4-panel sliding door





Predrill mounting holes through astragal at 2 1/2" from each end and approximately 12" on-center. Avoid placing mounting fasteners near handle location as this will interfere with latch keeper.



PSP8-18X11/4TK4 (7 pieces)