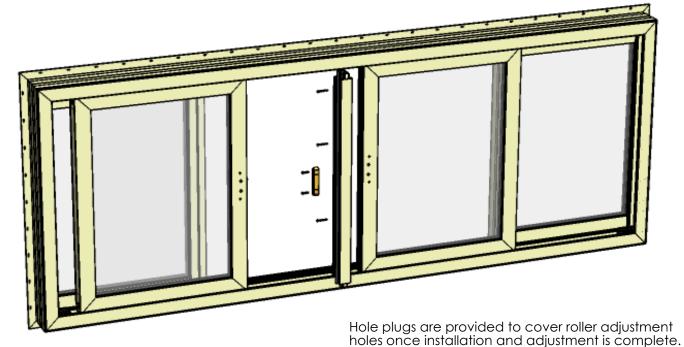

# Astragal Installation for 4-panel sliding door

Predrill mounting holes through astragal at 2 1/2" from each end and approximately 12" on-center. Avoid placing mounting fasteners near handle location as this will interfere with latch keeper.